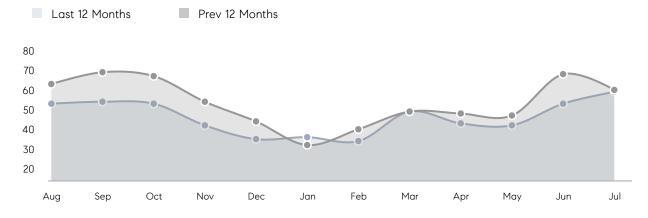

|
| Houses         | AVERAGE DOM        | 26        | 29        | -10%     |
|                | % OF ASKING PRICE  | 100%      | 102%      |          |
|                | AVERAGE SOLD PRICE | \$971,611 | \$899,281 | 8%       |
|                | # OF CONTRACTS     | 20        | 32        | -37%     |
|                | NEW LISTINGS       | 25        | 31        | -19%     |
| Condo/Co-op/TH | AVERAGE DOM        | -         | -         | -        |
|                | % OF ASKING PRICE  | -         | -         |          |
|                | AVERAGE SOLD PRICE | -         | -         | -        |
|                | # OF CONTRACTS     | 4         | 6         | -33%     |
|                | NEW LISTINGS       | 4         | 2         | 100%     |

# Wyckoff

JULY 2022

#### Monthly Inventory





## Contracts By Price Range

### Listings By Price Range



Sources: Garden State MLS, Hudson MLS, NJ MLS

COMPASS

 $\sim$   $\sim$   $\sim$   $\sim$   $\sim$ / / / / / / / //// | | | | | / ------

Compass makes no representations or warranties, express or implied, with respect to future market conditions or prices of residential product at the time the subject property or any competitive property is complete and ready for occupancy or with respect to any report, study, finding, recommendation or other information provided by Compass herein. Moreover, no warranty, express or implied, is made or should be assumed regarding the accuracy, adequacy, completeness, legality, reliability, merchantability or fitness for a particular purpose of any information, in part or whole, contained here