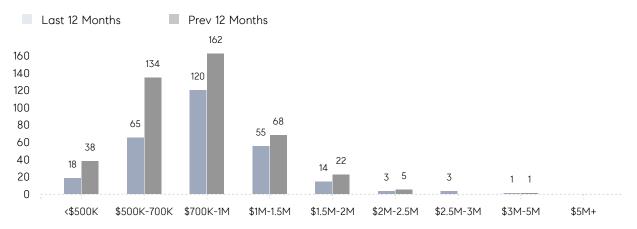

| Houses         | AVERAGE DOM        | 26        | 29        | -10%     |
|                | % OF ASKING PRICE  | 100%      | 102%      |          |
|                | AVERAGE SOLD PRICE | \$971,611 | \$899,281 | 8%       |
|                | # OF CONTRACTS     | 20        | 32        | -37%     |
|                | NEW LISTINGS       | 25        | 31        | -19%     |
| Condo/Co-op/TH | AVERAGE DOM        | -         | -         | -        |
|                | % OF ASKING PRICE  | -         | -         |          |
|                | AVERAGE SOLD PRICE | -         | -         | -        |
|                | # OF CONTRACTS     | 4         | 6         | -33%     |
|                | NEW LISTINGS       | 4         | 2         | 100%     |

# Wyckoff

JULY 2022

#### Monthly Inventory





## Contracts By Price Range

### Listings By Price Range



Sources: Garden State MLS, Hudson MLS, NJ MLS

COMPASS

 $\sim$   $\sim$   $\sim$   $\sim$   $\sim$ / / / / / / / //// | | | | | / ------

Compass makes no representations or warranties, express or implied, with respect to future market conditions or prices of residential product at the time the subject property or any competitive property is complete and ready for occupancy or with respect to any report, study, finding, recommendation or other information provided by Compass herein. Moreover, no warranty, express or implied, is made or should be assumed regarding the accuracy, adequacy, completeness, legality, reliability, merchantability or fitness for a particular purpose of any information, in part or whole, contained herein